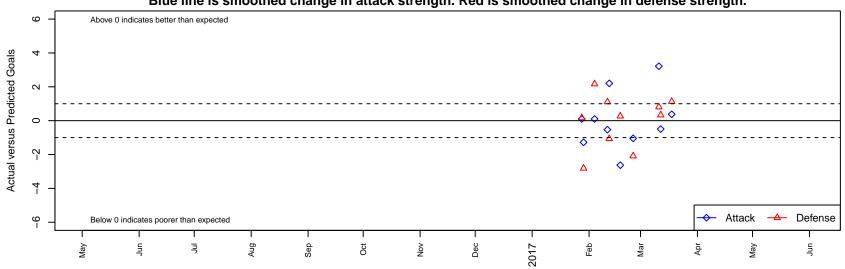

Pelada FA Athletic B00

Dots are actual minus expected GF (blue circles) and GA (red triangles).

Blue line is smoothed change in attack strength. Red is smoothed change in defense strength.

olot. A=Neither has attack advantage, B=Opponent has both attack and defense advantage, C=Opponent has both attack and defense disadvantage, D=Both have