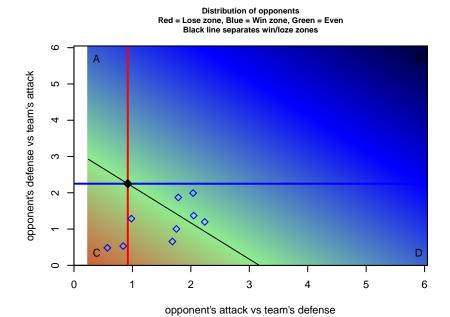

Pelada FA Athletic B00

Dots are actual minus expected GF (blue circles) and GA (red triangles).

Blue line is smoothed change in attack strength. Red is smoothed change in defense strength.

olot. A=Neither has attack advantage, B=Opponent has both attack and defense advantage, C=Opponent has both attack and defense disadvantage, D=Both have